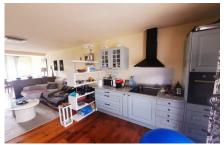

TE KOOP - VILLA
Ref. 5RE-P4211

330.000€

Accessabilityproximity: Airport 1 hour - Accessabilityproximity: Airport 30m - Accessabilityproximity: Beach at 5m - Accessabilityproximity: Bicycle path - Accessabilityproximity: Bus - Accessabilityproximity: Bus station - Accessabilityproximity: Cinema - Accessabilityproximity: City nearby - Accessabilityproximity: Commercial areas - Accessabilityproximity: Golf course 1km - Accessabilityproximity: Mountain - Accessabilityproximity: Museums - Accessabilityproximity: Mountain - Accessabilityproximity: Museums - Accessabilityproximity: Restaurants - Accessabilityproximity: Ruins with touristic views - Accessabilityproximity: Theather - Accessabilityproximity: Touristic areas - Air conditioning - Balcony - Barbecue - Bathrooms (en-suite): 1 - Carport - Ceiling fans - Dining room - Dishwashing machine - Double glazing - Drive way - Electric heating - Equipped kitchen - Exterior garden - Fitted wardrobes - Floors: 2 - Fully Fitted Kitchen - Furniture Negotiable - Garage - Garden - Garden - Gated Driveway - Guest cottage - Heating - Laundry - Local Tax (Annual): 657 - Main drainage - Mains water - Open Plan Kitchen - Oven - Parking space - Private Driveway - Private parking - Proximity: Airport - Proximity: Beach - Proximity: City - Proximity: Golf course - Proximity: Hospital - Proximity: Mountain - Proximity: Open field - Proximity: Pharmacy - Proximity: Playground - Proximity: Public Swimming Pools - Proximity: Public Transport - Proximity: Restaurants - Proximity: Schools - Proximity: