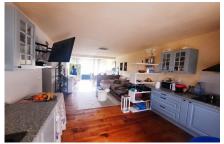

TE KOOP - VILLA
Ref. 5RE-P4211

330.000€

Accessabilityproximity: Airport 1 hour - Accessabilityproximity: Airport 30m - Accessabilityproximity: Beach at 5m - Accessabilityproximity: Bicycle path - Accessabilityproximity: Bus - Accessabilityproximity: Bus station - Accessabilityproximity: Cinema - Accessabilityproximity: City nearby - Accessabilityproximity: Commercial areas - Accessabilityproximity: Golf course 1km - Accessabilityproximity: Mountain - Accessabilityproximity: Museums - Accessabilityproximity: Mountain - Accessabilityproximity: Museums - Accessabilityproximity: Restaurants - Accessabilityproximity: Ruins with touristic views - Accessabilityproximity: Theather - Accessabilityproximity: Touristic areas - Air conditioning - Balcony - Barbecue - Bathrooms (en-suite): 1 - Carport - Ceiling fans - Dining room - Dishwashing machine - Double glazing - Drive way - Electric heating - Equipped kitchen - Exterior garden - Fitted wardrobes - Floors: 2 - Fully Fitted Kitchen - Furniture Negotiable - Garage - Garden - Garden - Gated Driveway - Guest cottage - Heating - Laundry - Local Tax (Annual): 657 - Main drainage - Mains water - Open Plan Kitchen - Oven - Parking space - Private Driveway - Private parking - Proximity: Airport - Proximity: Beach - Proximity: City - Proximity: Golf course - Proximity: Hospital - Proximity: Mountain - Proximity: Open field - Proximity: Pharmacy - Proximity: Playground - Proximity: Public Swimming Pools - Proximity: Public Transport - Proximity: Restaurants - Proximity: Schools - Proximity: