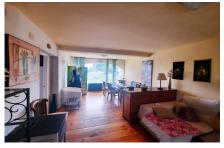

TE KOOP - VILLA
Ref. 5RE-P4211

330.000€

Accessabilityproximity: Airport 1 hour - Accessabilityproximity: Airport 30m - Accessabilityproximity: Beach at 5m - Accessabilityproximity: Bicycle path - Accessabilityproximity: Bus - Accessabilityproximity: Bus station - Accessabilityproximity: Cinema - Accessabilityproximity: City nearby - Accessabilityproximity: Commercial areas - Accessabilityproximity: Golf course 1km - Accessabilityproximity: Mountain - Accessabilityproximity: Museums - Accessabilityproximity: Mountain - Accessabilityproximity: Museums - Accessabilityproximity: Restaurants - Accessabilityproximity: Ruins with touristic views - Accessabilityproximity: Theather - Accessabilityproximity: Touristic areas - Air conditioning - Balcony - Barbecue - Bathrooms (en-suite): 1 - Carport - Ceiling fans - Dining room - Dishwashing machine - Double glazing - Drive way - Electric heating - Equipped kitchen - Exterior garden - Fitted wardrobes - Floors: 2 - Fully Fitted Kitchen - Furniture Negotiable - Garage - Garden - Garden - Gated Driveway - Guest cottage - Heating - Laundry - Local Tax (Annual): 657 - Main drainage - Mains water - Open Plan Kitchen - Oven - Parking space - Private Driveway - Private parking - Proximity: Airport - Proximity: Beach - Proximity: City - Proximity: Golf course - Proximity: Hospital - Proximity: Mountain - Proximity: Open field - Proximity: Pharmacy - Proximity: Playground - Proximity: Public Swimming Pools - Proximity: Public Transport - Proximity: Restaurants - Proximity: Schools - Proximity: