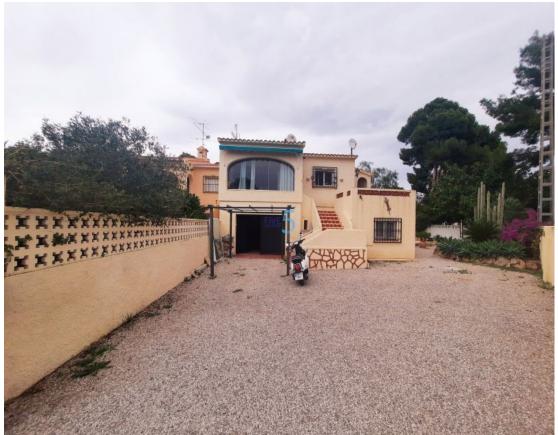

TE KOOP - VILLA
Ref. 5RE-P4211

330.000€

Accessabilityproximity: Airport 1 hour - Accessabilityproximity: Airport 30m - Accessabilityproximity: Beach at 5m - Accessabilityproximity: Bicycle path - Accessabilityproximity: Bus - Accessabilityproximity: Bus station - Accessabilityproximity: Cinema - Accessabilityproximity: City nearby - Accessabilityproximity: Commercial areas - Accessabilityproximity: Golf course 1km - Accessabilityproximity: Mountain - Accessabilityproximity: Museums - Accessabilityproximity: Mountain - Accessabilityproximity: Museums - Accessabilityproximity: Restaurants - Accessabilityproximity: Ruins with touristic views - Accessabilityproximity: Theather - Accessabilityproximity: Touristic areas - Air conditioning - Balcony - Barbecue - Bathrooms (en-suite): 1 - Carport - Ceiling fans - Dining room - Dishwashing machine - Double glazing - Drive way - Electric heating - Equipped kitchen - Exterior garden - Fitted wardrobes - Floors: 2 - Fully Fitted Kitchen - Furniture Negotiable - Garage - Garden - Garden - Gated Driveway - Guest cottage - Heating - Laundry - Local Tax (Annual): 657 - Main drainage - Mains water - Open Plan Kitchen - Oven - Parking space - Private Driveway - Private parking - Proximity: Airport - Proximity: Beach - Proximity: City - Proximity: Golf course - Proximity: Hospital - Proximity: Mountain - Proximity: Open field - Proximity: Pharmacy - Proximity: Playground - Proximity: Public Swimming Pools - Proximity: Public Transport - Proximity: Restaurants - Proximity: Schools - Proximity: