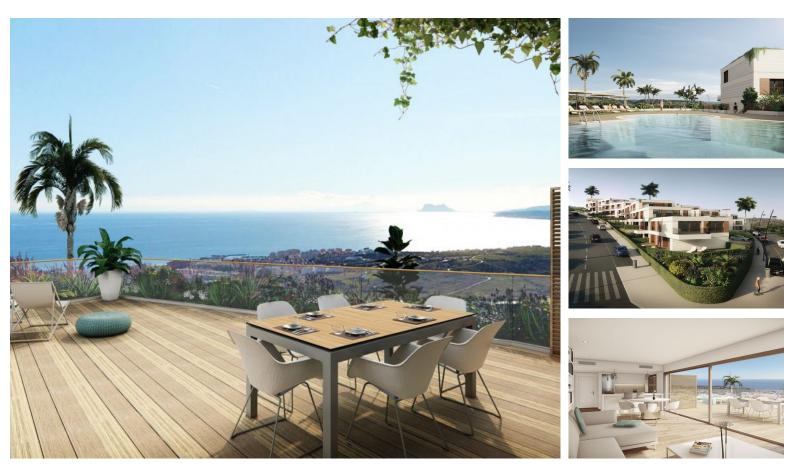

contact@blue-square.com (+34) 965 02 09 33

MALAGA - ESTEPONA NIEUWBOUW - APPARTEMENT Ref. BS-ES-EST-910075

 2 parking spaces - 85 m<sup>2</sup> terrace - Aerothermics - Amenities near - Brand new - Close to golf - Close to port - Close to schools - Close to sea / beach - Close to shops - Close to town - Communal Garage - Communal garden - Communal pool - Country view - Covered terrace - Fitted wardrobes - Gated community - Glass Doors - Gym - Internet - Fibre optic
- Lift - Open Plan Kitchen - Porcelain floors - Private terrace - Sea view - Storage Room -Surveillance cameras - Transport near - Uncovered terrace - Urban view -