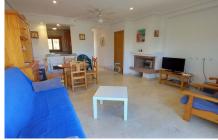

## **ALICANTE - ALGORFA**

**TE KOOP - HERENHUIS** Ref. 5RE-P4500

145.000€

2 SLAAPKAMERS

2 BADKAMERS

ZWEMBAD

- Accessabilityproximity: Airport 30m - Accessabilityproximity: Beach at 30 min -Accessabilityproximity: Bicycle path - Accessabilityproximity: Bus -Accessabilityproximity: Commercial areas - Accessabilityproximity: Golf course 1km -Accessabilityproximity: Restaurants - Balcony - Ceiling fans - Children's pool - Communal pool - Community Fees (Annual): 705 - Double glazing - Equipped kitchen - Fireplace -Fitted wardrobes - Fully Fitted Kitchen - Furnished - Garden - Golf Course - Interior parking - Landscaped gardens - Local Tax (Annual): 268 - Private parking - Private Solarium - Proximity: Golf course - Proximity: Pharmacy - Proximity: Public Transport -Proximity: Restaurants - Proximity: Shopping - Quiet Location - Roof terrace - Security door - Separate Kitchen - Solar orientation: South - Terrace - Views: Mountain views -Views: Pool view - Views: Urbanization view - Washing machine - WIFI available -