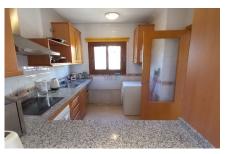

## **ALICANTE - ALGORFA**

**TE KOOP - HERENHUIS** Ref. 5RE-P4500

145.000€

2 SLAAPKAMERS

2 BADKAMERS

ZWEMBAD

- Accessabilityproximity: Airport 30m - Accessabilityproximity: Beach at 30 min -Accessabilityproximity: Bicycle path - Accessabilityproximity: Bus -Accessabilityproximity: Commercial areas - Accessabilityproximity: Golf course 1km -Accessabilityproximity: Restaurants - Balcony - Ceiling fans - Children's pool - Communal pool - Community Fees (Annual): 705 - Double glazing - Equipped kitchen - Fireplace -Fitted wardrobes - Fully Fitted Kitchen - Furnished - Garden - Golf Course - Interior parking - Landscaped gardens - Local Tax (Annual): 268 - Private parking - Private Solarium - Proximity: Golf course - Proximity: Pharmacy - Proximity: Public Transport -Proximity: Restaurants - Proximity: Shopping - Quiet Location - Roof terrace - Security door - Separate Kitchen - Solar orientation: South - Terrace - Views: Mountain views -Views: Pool view - Views: Urbanization view - Washing machine - WIFI available -