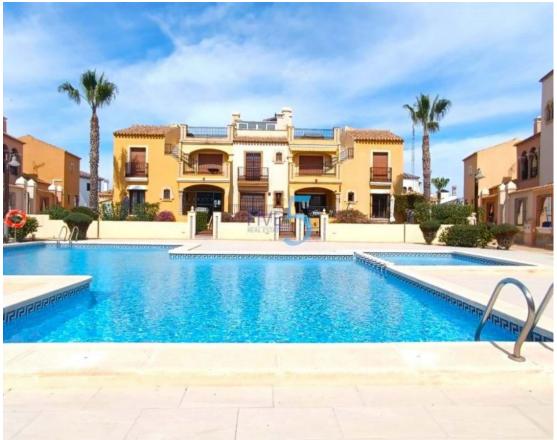

## **ALICANTE - ALGORFA**

**TE KOOP - HERENHUIS** Ref. 5RE-P4500

145.000€

2 SLAAPKAMERS

2 BADKAMERS

ZWEMBAD

- Accessabilityproximity: Airport 30m - Accessabilityproximity: Beach at 30 min -Accessabilityproximity: Bicycle path - Accessabilityproximity: Bus -Accessabilityproximity: Commercial areas - Accessabilityproximity: Golf course 1km -Accessabilityproximity: Restaurants - Balcony - Ceiling fans - Children's pool - Communal pool - Community Fees (Annual): 705 - Double glazing - Equipped kitchen - Fireplace -Fitted wardrobes - Fully Fitted Kitchen - Furnished - Garden - Golf Course - Interior parking - Landscaped gardens - Local Tax (Annual): 268 - Private parking - Private Solarium - Proximity: Golf course - Proximity: Pharmacy - Proximity: Public Transport -Proximity: Restaurants - Proximity: Shopping - Quiet Location - Roof terrace - Security door - Separate Kitchen - Solar orientation: South - Terrace - Views: Mountain views -Views: Pool view - Views: Urbanization view - Washing machine - WIFI available -