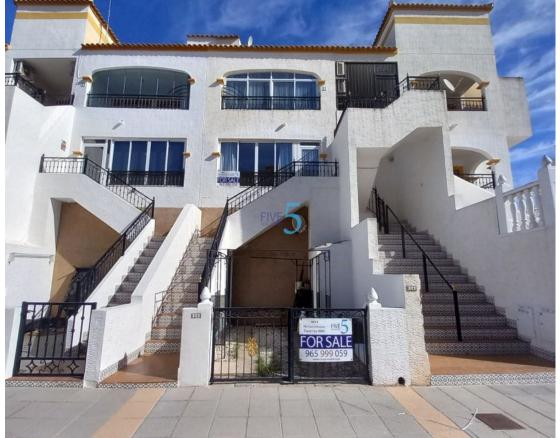

## **ALICANTE - ORIHUELA**

**TE KOOP - APPARTEMENT** Ref. 5RE-P4809

82.500€

2 SLAAPKAMERS

1 BADKAMERS

- Accessabilityproximity: Airport 30m - Accessabilityproximity: Beach at 30 min -Accessabilityproximity: City nearby - Accessabilityproximity: Commercial areas -Accessabilityproximity: Golf course 1km - Accessabilityproximity: Mountain -Accessabilityproximity: Restaurants - Ceiling fans - Children's pool - Communal pool -Drive way - Fitted wardrobes - Fully Fitted Kitchen - Furnished - Golf Course - Pool shower - Private Driveway - Private parking - Proximity: Airport - Proximity: Golf course -Proximity: Mountain - Proximity: Open field - Proximity: Pharmacy - Proximity: **Restaurants - Proximity: Shopping - Quiet Location - Separate Kitchen - Solar orientation:** South - Storage / utility room - Terrace - Views: Urbanization view - Washing machine -WIFI available -