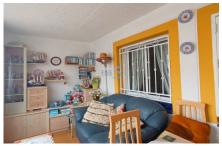

## **ALICANTE - ORIHUELA**

**TE KOOP - APPARTEMENT** Ref. 5RE-P4809

82.500€

2 SLAAPKAMERS

1 BADKAMERS

- Accessabilityproximity: Airport 30m - Accessabilityproximity: Beach at 30 min -Accessabilityproximity: City nearby - Accessabilityproximity: Commercial areas -Accessabilityproximity: Golf course 1km - Accessabilityproximity: Mountain -Accessabilityproximity: Restaurants - Ceiling fans - Children's pool - Communal pool -Drive way - Fitted wardrobes - Fully Fitted Kitchen - Furnished - Golf Course - Pool shower - Private Driveway - Private parking - Proximity: Airport - Proximity: Golf course -Proximity: Mountain - Proximity: Open field - Proximity: Pharmacy - Proximity: **Restaurants - Proximity: Shopping - Quiet Location - Separate Kitchen - Solar orientation:** South - Storage / utility room - Terrace - Views: Urbanization view - Washing machine -WIFI available -