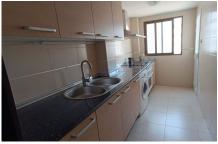

## **VALENCIA - OLIVA**

TE KOOP - APPARTEMENT Ref. 5RE-P5038

59.999€

Accessabilityproximity: Airport 1 hour - Accessabilityproximity: Bicycle path Accessabilityproximity: Bus - Accessabilityproximity: Bus station - Accessabilityproximity: Cinema - Accessabilityproximity: Commercial areas - Accessabilityproximity: Mountain - Accessabilityproximity: Museums - Accessabilityproximity: Restaurants Accessabilityproximity: Ruins with touristic views - Balcony - Balcony (m2): 2 - Built year: 1965 - Central location - Community Fees (Annual): 480 - Equipped kitchen - Fitted wardrobes - Floor level: Middle floor - Furniture Negotiable - Local Tax (Annual): 177.04 - Oven - Proximity: City - Proximity: Hospital - Proximity: Mountain - Proximity: Open field - Proximity: Pharmacy - Proximity: Playground - Proximity: Public Swimming Pools - Proximity: Public Transport - Proximity: Restaurants - Proximity: Schools - Proximity: Shopping - Solar orientation: East - Storage / utility room - Views: City view - Walking