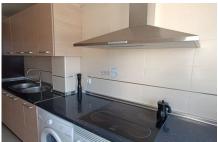

## **VALENCIA - OLIVA**

TE KOOP - APPARTEMENT Ref. 5RE-P5038

59.999€

Accessabilityproximity: Airport 1 hour - Accessabilityproximity: Bicycle path Accessabilityproximity: Bus - Accessabilityproximity: Bus station - Accessabilityproximity: Cinema - Accessabilityproximity: Commercial areas - Accessabilityproximity: Mountain - Accessabilityproximity: Museums - Accessabilityproximity: Restaurants Accessabilityproximity: Ruins with touristic views - Balcony - Balcony (m2): 2 - Built year: 1965 - Central location - Community Fees (Annual): 480 - Equipped kitchen - Fitted wardrobes - Floor level: Middle floor - Furniture Negotiable - Local Tax (Annual): 177.04 - Oven - Proximity: City - Proximity: Hospital - Proximity: Mountain - Proximity: Open field - Proximity: Pharmacy - Proximity: Playground - Proximity: Public Swimming Pools - Proximity: Public Transport - Proximity: Restaurants - Proximity: Schools - Proximity: Shopping - Solar orientation: East - Storage / utility room - Views: City view - Walking