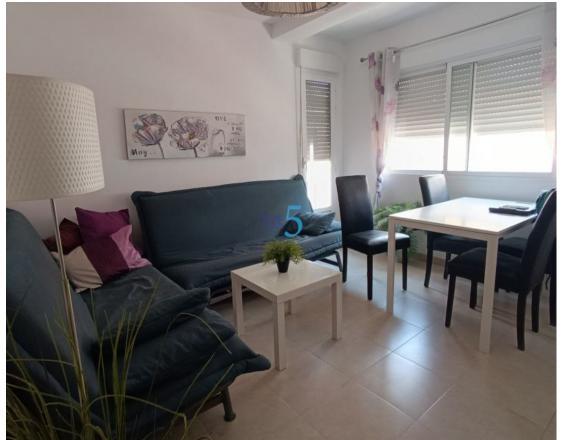

## **VALENCIA - OLIVA**

TE KOOP - APPARTEMENT Ref. 5RE-P5038

59.999€

Accessabilityproximity: Airport 1 hour - Accessabilityproximity: Bicycle path Accessabilityproximity: Bus - Accessabilityproximity: Bus station - Accessabilityproximity: Cinema - Accessabilityproximity: Commercial areas - Accessabilityproximity: Mountain - Accessabilityproximity: Museums - Accessabilityproximity: Restaurants Accessabilityproximity: Ruins with touristic views - Balcony - Balcony (m2): 2 - Built year: 1965 - Central location - Community Fees (Annual): 480 - Equipped kitchen - Fitted wardrobes - Floor level: Middle floor - Furniture Negotiable - Local Tax (Annual): 177.04 - Oven - Proximity: City - Proximity: Hospital - Proximity: Mountain - Proximity: Open field - Proximity: Pharmacy - Proximity: Playground - Proximity: Public Swimming Pools - Proximity: Public Transport - Proximity: Restaurants - Proximity: Schools - Proximity: Shopping - Solar orientation: East - Storage / utility room - Views: City view - Walking