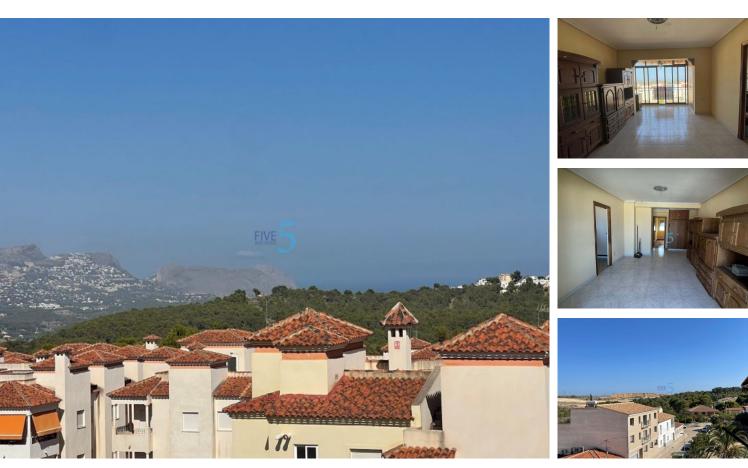

info@5real-estate.com (+34) 965 99 90 59

ALICANTE - LA NUCIA TE KOOP - APPARTEMENT Ref. 5RE-P5168

1 BADKAMERS

 Accessabilityproximity: Airport 1 hour - Accessabilityproximity: Beach at 30 min -Accessabilityproximity: Bus - Accessabilityproximity: Commercial areas -Accessabilityproximity: Golf course 5km - Accessabilityproximity: Restaurants -Accessabilityproximity: Touristic areas - Built year: 1975 - Central location - Communal Solarium - Community Fees (Annual): 120 - Dining room - Double glazing - Fully Fitted Kitchen - Furnished - Local Tax (Annual): 145 - Proximity: Hospital - Proximity: Pharmacy
Proximity: Playground - Proximity: Public Swimming Pools - Proximity: Public Transport -Proximity: Restaurants - Proximity: Schools - Security door - Separate Kitchen - Solar orientation: East - Storage / utility room - Street Parking - Uninterrupted views - Views: City view - Views: Countryside views - Views: Mountain views - Views: Sea views - Views: Urbanization view - Washing machine - WIFI available -