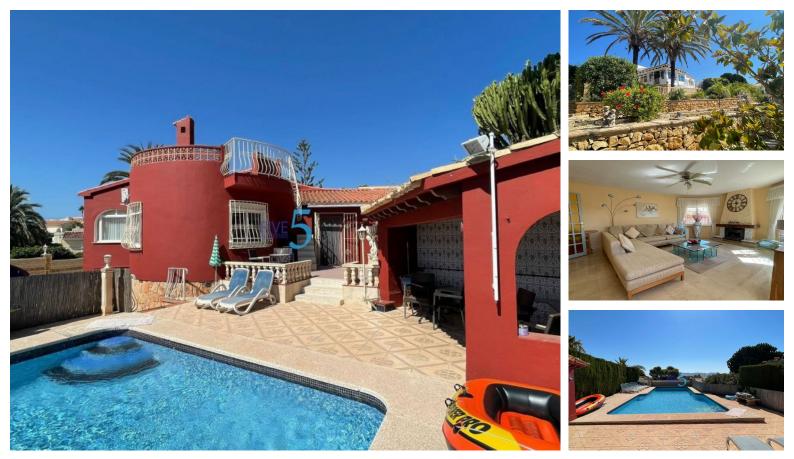

info@5real-estate.com (+34) 965 99 90 59

 Accessabilityproximity: Airport 1 hour - Accessabilityproximity: Beach at 30 min -Accessabilityproximity: Bicycle path - Accessabilityproximity: Bus -Accessabilityproximity: Commercial areas - Accessabilityproximity: Golf course 5km -Accessabilityproximity: Restaurants - Accessabilityproximity: Touristic areas - Air conditioning - Barbecue - Dining room - Dishwashing machine - Double glazing - Drive way - Electric heating - Exterior garden - Fitted wardrobes - Fully Fitted Kitchen -Furnished - Garage - Garden - Garden - Interior parking - Local Tax (Annual): 1285 - Mains water - Mosquito nets - Oven - Pool - Pool shower - Pool type: Private - Private Driveway -Private Solarium - Proximity: Hospital - Proximity: Pharmacy - Proximity: Public Transport - Proximity: Restaurants - Proximity: Schools - Quiet Location - Separate Kitchen - Solar orientation: South - Storage / utility room - Terrace - Views: Countryside views - Views: