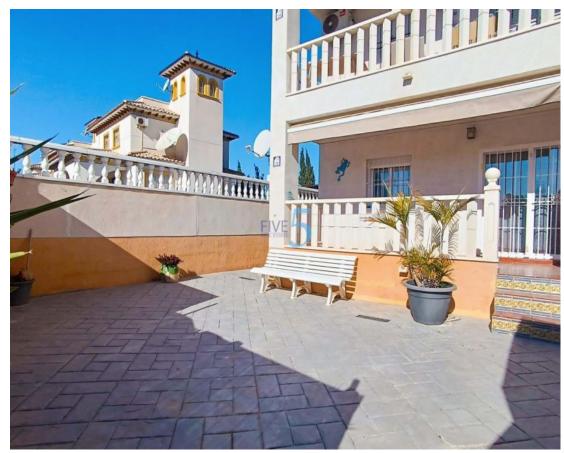

## **ALICANTE - ORIHUELA**

**TE KOOP - APPARTEMENT** Ref. 5RE-P5282

117.500€

1 BADKAMERS 2 SLAAPKAMERS

ZWEMBAD

- Accessabilityproximity: Airport 30m - Accessabilityproximity: Beach at 5m -Accessabilityproximity: Bus - Accessabilityproximity: Commercial areas -Accessabilityproximity: Golf course 1km - Accessabilityproximity: Restaurants -Accessabilityproximity: Touristic areas - Air conditioning - Alarm System - Balcony - Ceiling fans - Communal pool - Community Fees (Annual): 300 - Fitted wardrobes - Fully Fitted Kitchen - Furnished - Garden - Garden - Local Tax (Annual): 216 - Oven - Pool shower - Proximity: Airport - Proximity: Beach - Proximity: Golf course - Proximity: Hospital - Proximity: Pharmacy - Proximity: Playground - Proximity: Public Transport -Proximity: Restaurants - Proximity: Shopping - Rental licence - Room For A Pool -Separate Kitchen - Solar orientation: South - Storage / utility room - Street Parking -Terrace - Views: Countryside views - Views: Urbanization view - Washing machine - WIFI