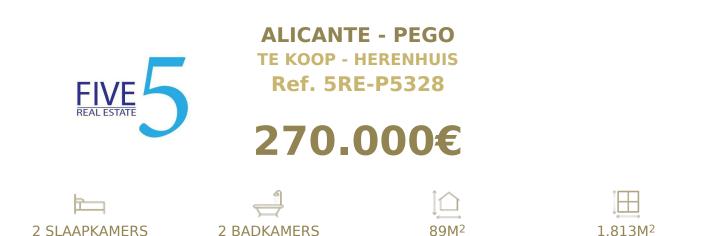

info@5real-estate.com (+34) 965 99 90 59

 Accessabilityproximity: Airport 1 hour - Accessabilityproximity: Beach at 30 min -Accessabilityproximity: Commercial areas - Accessabilityproximity: Golf course 5km -Accessabilityproximity: Mountain - Accessabilityproximity: Restaurants Accessabilityproximity: Touristic areas - Barbecue - Bathrooms (en-suite): 2 - Built year: 2010 - Ceiling fans - Drive way - Fireplace - Fully Fitted Kitchen - Furniture Negotiable -Garden - Irrigation System - Local Tax (Annual): 150 - Open Plan Kitchen - Oven - Private Driveway - Proximity: Airport - Proximity: Golf course - Proximity: Hospital - Proximity: Mountain - Proximity: Public Transport - Proximity: Restaurants - Proximity: Shopping -Quiet Location - Security alarm - Septic tank - Solar orientation: West - Terrace -Uninterrupted views - Views: Countryside views - Views: Mountain views -