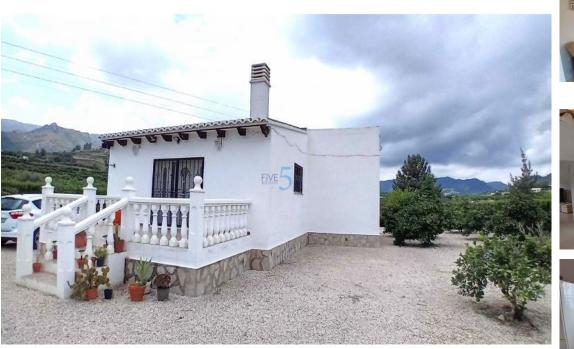

info@5real-estate.com (+34) 965 99 90 59

 Accessabilityproximity: Airport 1 hour - Accessabilityproximity: Beach at 30 min -Accessabilityproximity: Commercial areas - Accessabilityproximity: Golf course 5km -Accessabilityproximity: Mountain - Accessabilityproximity: Restaurants Accessabilityproximity: Touristic areas - Barbecue - Bathrooms (en-suite): 2 - Built year: 2010 - Ceiling fans - Drive way - Fireplace - Fully Fitted Kitchen - Furniture Negotiable -Garden - Irrigation System - Local Tax (Annual): 150 - Open Plan Kitchen - Oven - Private Driveway - Proximity: Airport - Proximity: Golf course - Proximity: Hospital - Proximity: Mountain - Proximity: Public Transport - Proximity: Restaurants - Proximity: Shopping -Quiet Location - Security alarm - Septic tank - Solar orientation: West - Terrace -Uninterrupted views - Views: Countryside views - Views: Mountain views -