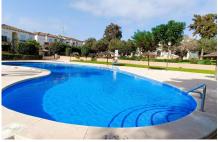

## **ALICANTE - ORIHUELA**

TE KOOP - APPARTEMENT Ref. 5RE-P5375

68.000€

1 SLAAPKAMERS

Accessabilityproximity: Airport 30m - Accessabilityproximity: Beach at 30 min - Accessabilityproximity: Commercial areas - Accessabilityproximity: Golf course 1km - Accessabilityproximity: Restaurants - Accessabilityproximity: Touristic areas - Ceiling fans - Children's pool - Communal pool - Community Fees (Annual): 580 - Fitted wardrobes - Fully Fitted Kitchen - Furnished - Furniture Negotiable - Garden - Landscaped gardens - Local Tax (Annual): 67 - Open Plan Kitchen - Pool shower - Proximity: Airport - Proximity: Golf course - Proximity: Open field - Proximity: Pharmacy - Proximity: Playground - Proximity: Public Swimming Pools - Proximity: Public Transport - Proximity: Restaurants - Proximity: Schools - Proximity: Shopping - Solar orientation: North - Street Parking - Terrace - Views: Garden view - Views: Pool view - Views: Urbanization view - Washing machine -