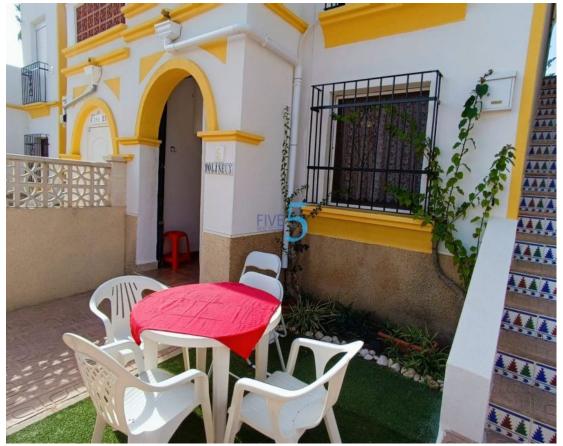

## **ALICANTE - ORIHUELA**

TE KOOP - APPARTEMENT Ref. 5RE-P5375

68.000€

1 SLAAPKAMERS

Accessabilityproximity: Airport 30m - Accessabilityproximity: Beach at 30 min - Accessabilityproximity: Commercial areas - Accessabilityproximity: Golf course 1km - Accessabilityproximity: Restaurants - Accessabilityproximity: Touristic areas - Ceiling fans - Children's pool - Communal pool - Community Fees (Annual): 580 - Fitted wardrobes - Fully Fitted Kitchen - Furnished - Furniture Negotiable - Garden - Landscaped gardens - Local Tax (Annual): 67 - Open Plan Kitchen - Pool shower - Proximity: Airport - Proximity: Golf course - Proximity: Open field - Proximity: Pharmacy - Proximity: Playground - Proximity: Public Swimming Pools - Proximity: Public Transport - Proximity: Restaurants - Proximity: Schools - Proximity: Shopping - Solar orientation: North - Street Parking - Terrace - Views: Garden view - Views: Pool view - Views: Urbanization view - Washing machine -