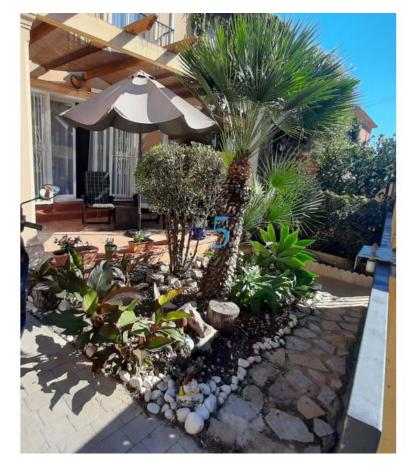

## **ALICANTE - LA NUCIA**

TE KOOP - HERENHUIS Ref. 5RE-P5448

228.000€

**3 SLAAPKAMERS** 

- Accessabilityproximity: Bus - Accessabilityproximity: Commercial areas - Accessabilityproximity: Restaurants - Air conditioning - Bathrooms (en-suite): 1 - Fireplace - Fitted wardrobes - Fully Fitted Kitchen - Garden - Garden - Gas central heating - Gas: Tank - Gated Driveway - Heating - Local Tax (Annual): 599 - Oven - Proximity: City - Proximity: Pharmacy - Proximity: Restaurants - Proximity: Schools - Proximity: Shopping - Radiators: Gas - Separate Kitchen - Solar orientation: South - Terrace - Underbuild - Unfurnished - Views: Beach view - Views: City view - Views: Garden view - Views: Mountain views - Views: Sea views - Views: Urbanization view - Views: Village view - WC for visitors -