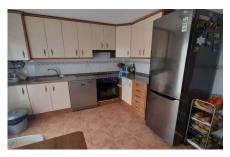

## **ALICANTE - LA NUCIA**

TE KOOP - HERENHUIS Ref. 5RE-P5448

228.000€

**3 SLAAPKAMERS** 

- Accessabilityproximity: Bus - Accessabilityproximity: Commercial areas - Accessabilityproximity: Restaurants - Air conditioning - Bathrooms (en-suite): 1 - Fireplace - Fitted wardrobes - Fully Fitted Kitchen - Garden - Garden - Gas central heating - Gas: Tank - Gated Driveway - Heating - Local Tax (Annual): 599 - Oven - Proximity: City - Proximity: Pharmacy - Proximity: Restaurants - Proximity: Schools - Proximity: Shopping - Radiators: Gas - Separate Kitchen - Solar orientation: South - Terrace - Underbuild - Unfurnished - Views: Beach view - Views: City view - Views: Garden view - Views: Mountain views - Views: Sea views - Views: Urbanization view - Views: Village view - WC for visitors -