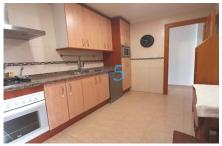

## **ALICANTE - LA NUCIA**

TE KOOP - APPARTEMENT Ref. 5RE-P5556

192.000€

Accessabilityproximity: Airport 1 hour - Accessabilityproximity: Beach at 30 min - Accessabilityproximity: Bicycle path - Accessabilityproximity: Bus - Accessabilityproximity: Commercial areas - Accessabilityproximity: Restaurants - Air conditioning - Built year: 2006 - Community Fees (Annual): 620 - Dining room - Dishwashing machine - Double glazing - Floors: 2 - Fully Fitted Kitchen - Gas: Bottle - Heating - Lift - Local Tax (Annual): 568 - Oven - Proximity: Pharmacy - Proximity: Playground - Proximity: Public Transport - Proximity: Restaurants - Security alarm - Separate Kitchen - Solar orientation: South - Storage / utility room - Street Parking - Terrace - Unfurnished - Views: Urbanization view - Views: Village view - Walk-in wardrobe - Washing machine -