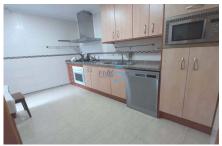

## **ALICANTE - LA NUCIA**

TE KOOP - APPARTEMENT Ref. 5RE-P5556

192.000€

Accessabilityproximity: Airport 1 hour - Accessabilityproximity: Beach at 30 min - Accessabilityproximity: Bicycle path - Accessabilityproximity: Bus - Accessabilityproximity: Commercial areas - Accessabilityproximity: Restaurants - Air conditioning - Built year: 2006 - Community Fees (Annual): 620 - Dining room - Dishwashing machine - Double glazing - Floors: 2 - Fully Fitted Kitchen - Gas: Bottle - Heating - Lift - Local Tax (Annual): 568 - Oven - Proximity: Pharmacy - Proximity: Playground - Proximity: Public Transport - Proximity: Restaurants - Security alarm - Separate Kitchen - Solar orientation: South - Storage / utility room - Street Parking - Terrace - Unfurnished - Views: Urbanization view - Views: Village view - Walk-in wardrobe - Washing machine -