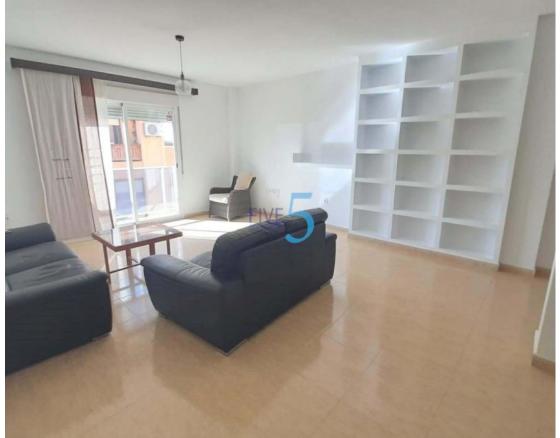

## **ALICANTE - LA NUCIA**

TE KOOP - APPARTEMENT Ref. 5RE-P5556

192.000€

Accessabilityproximity: Airport 1 hour - Accessabilityproximity: Beach at 30 min - Accessabilityproximity: Bicycle path - Accessabilityproximity: Bus - Accessabilityproximity: Commercial areas - Accessabilityproximity: Restaurants - Air conditioning - Built year: 2006 - Community Fees (Annual): 620 - Dining room - Dishwashing machine - Double glazing - Floors: 2 - Fully Fitted Kitchen - Gas: Bottle - Heating - Lift - Local Tax (Annual): 568 - Oven - Proximity: Pharmacy - Proximity: Playground - Proximity: Public Transport - Proximity: Restaurants - Security alarm - Separate Kitchen - Solar orientation: South - Storage / utility room - Street Parking - Terrace - Unfurnished - Views: Urbanization view - Views: Village view - Walk-in wardrobe - Washing machine -