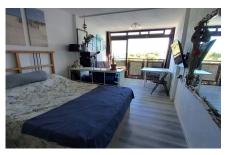

## **ALICANTE - TORREVIEJA**

TE KOOP - APPARTEMENT Ref. 5RE-P5626

56.000€

- - Accessabilityproximity: Airport 30m - Accessabilityproximity: Beach at 30 min - Accessabilityproximity: Bus - Accessabilityproximity: City nearby - Accessabilityproximity: Touristic areas - Ceiling fans - Communal parking - Communal Solarium - Community Fees (Annual): 120 - Dishwashing machine - Furniture Negotiable - Laminated floor - Oven - Proximity: Airport - Proximity: Beach - Proximity: Pharmacy - Proximity: Public Transport - Proximity: Restaurants - Proximity: Schools - Solar orientation: South - Views: Lake view - Washing machine - WIFI available -