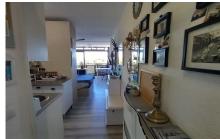

## **ALICANTE - TORREVIEJA**

TE KOOP - APPARTEMENT Ref. 5RE-P5626

56.000€

- - Accessabilityproximity: Airport 30m - Accessabilityproximity: Beach at 30 min - Accessabilityproximity: Bus - Accessabilityproximity: City nearby - Accessabilityproximity: Touristic areas - Ceiling fans - Communal parking - Communal Solarium - Community Fees (Annual): 120 - Dishwashing machine - Furniture Negotiable - Laminated floor - Oven - Proximity: Airport - Proximity: Beach - Proximity: Pharmacy - Proximity: Public Transport - Proximity: Restaurants - Proximity: Schools - Solar orientation: South - Views: Lake view - Washing machine - WIFI available -