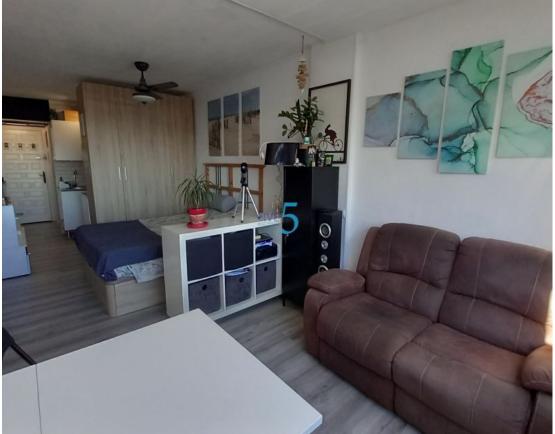

## **ALICANTE - TORREVIEJA**

TE KOOP - APPARTEMENT Ref. 5RE-P5626

56.000€

- - Accessabilityproximity: Airport 30m - Accessabilityproximity: Beach at 30 min - Accessabilityproximity: Bus - Accessabilityproximity: City nearby - Accessabilityproximity: Touristic areas - Ceiling fans - Communal parking - Communal Solarium - Community Fees (Annual): 120 - Dishwashing machine - Furniture Negotiable - Laminated floor - Oven - Proximity: Airport - Proximity: Beach - Proximity: Pharmacy - Proximity: Public Transport - Proximity: Restaurants - Proximity: Schools - Solar orientation: South - Views: Lake view - Washing machine - WIFI available -