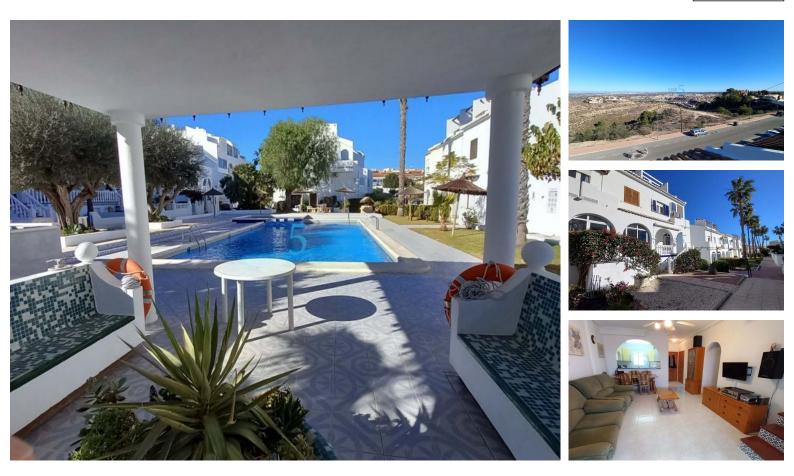

info@5real-estate.com (+34) 965 99 90 59

 Accessabilityproximity: Airport 1 hour - Accessabilityproximity: Beach at 30 min -Accessabilityproximity: Commercial areas - Accessabilityproximity: Golf course 1km -Accessabilityproximity: Restaurants - Air conditioning - Basement - Ceiling fans -Children's pool - Communal pool - Community Fees (Annual): 920 - Exterior garden -Fitted wardrobes - Fully Fitted Kitchen - Furniture Negotiable - Gated Driveway - Local Tax (Annual): 126 - Open Plan Kitchen - Pool shower - Private parking - Private Solarium -Proximity: Golf course - Proximity: Pharmacy - Proximity: Restaurants - Proximity: Schools - Quiet Location - Solar orientation: North - Views: Countryside views - Views: Golf views - Views: Sea views - Washing machine - WIFI available -