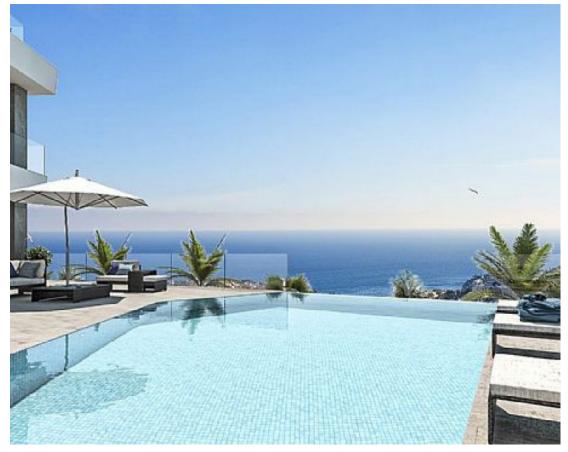

## **ALICANTE - CALPE**

NUEVA CONSTRUCCIÓN - VILLA Árbitro. BS-ES-CAL-015799

1.850.000€

3 m² terrace - Amenities near - Automatic irrigation system - Barbeque - Beachside - Brand new - Close to children playground - Close to port - Close to schools - Close to sea / beach - Close to town - Country view - Double glazing - Electric Blinds - Garage - Garden - Garden view - Home automation system - Inside Golf Resort - Lift - Mountain view - Mountainside - Panoramic view - Pool - Pool view - Sea view - Security entrance - Storage Room - Telephone - Transport near - Uncovered terrace - Urban view - Video entrance - West orientation -