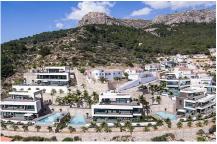

## **ALICANTE - CALPE**

NUEVA CONSTRUCCIÓN - VILLA Árbitro. BS-ES-CAL-015799

1.850.000€

3 m² terrace - Amenities near - Automatic irrigation system - Barbeque - Beachside - Brand new - Close to children playground - Close to port - Close to schools - Close to sea / beach - Close to town - Country view - Double glazing - Electric Blinds - Garage - Garden - Garden view - Home automation system - Inside Golf Resort - Lift - Mountain view - Mountainside - Panoramic view - Pool - Pool view - Sea view - Security entrance - Storage Room - Telephone - Transport near - Uncovered terrace - Urban view - Video entrance - West orientation -