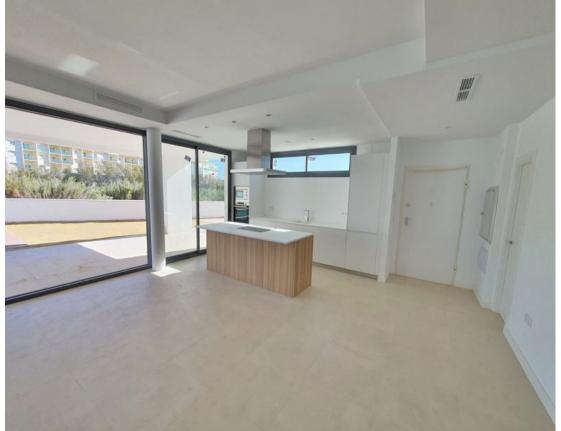

## **MALAGA - MANILVA**

**NEW BUILD - VILLA Ref. BS-ES-MAR-017129** 

850,000€

3 BATHROOMS

- Air conditioning - Amenities near - Balcony - Brand new - Close to children playground -Close to golf - Close to port - Close to schools - Close to sea / beach - Close to shops -Close to town - Country view - Dining room - Electric Blinds - Fitted wardrobes - Front line golf - Garden view - Glass Doors - Golf view - Ground floor patio - Kitchen equipped - Living room - Marble floors - Mountain view - Mountainside - Panoramic view - Private Garage - Private garden - Private Pool - Private terrace - Sea view - Transport near -