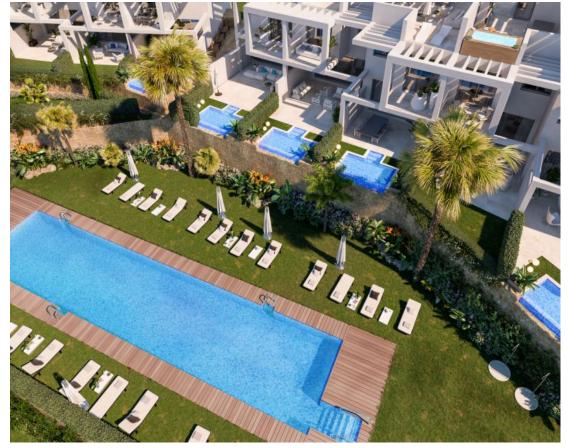

## **MALAGA - MANILVA**

NIEUWBOUW - HERENHUIS Ref. BS-ES-SOT-017315

447.000€

1761/12

M2

2 parking spaces - 50.71 m² terrace - Amenities near - Barbeque - Basement - Brand new - Close to golf - Close to sea / beach - Covered terrace - Dining room - Double glazing - Electric Blinds - Fitted wardrobes - Fully Fitted Kitchen - Garden view - Gated community - Glass Doors - Inside Golf Resort - Jacuzzi - Living room - Mountain view - Panoramic view - Pool - Private Garage - Private garden - Private terrace - Sea view - Solarium - South-west orientation - Storage Room - Transport near - Uncovered terrace -