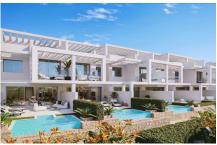

## **MALAGA - MANILVA**

NIEUWBOUW - HERENHUIS Ref. BS-ES-SOT-017315

447.000€

1761/12

M2

2 parking spaces - 50.71 m² terrace - Amenities near - Barbeque - Basement - Brand new - Close to golf - Close to sea / beach - Covered terrace - Dining room - Double glazing - Electric Blinds - Fitted wardrobes - Fully Fitted Kitchen - Garden view - Gated community - Glass Doors - Inside Golf Resort - Jacuzzi - Living room - Mountain view - Panoramic view - Pool - Private Garage - Private garden - Private terrace - Sea view - Solarium - South-west orientation - Storage Room - Transport near - Uncovered terrace -