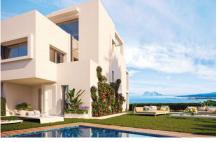

## **MALAGA - MANILVA**

NIEUWBOUW - HERENHUIS Ref. BS-ES-SOT-017315

447.000€

1761/12

M2

2 parking spaces - 50.71 m² terrace - Amenities near - Barbeque - Basement - Brand new - Close to golf - Close to sea / beach - Covered terrace - Dining room - Double glazing - Electric Blinds - Fitted wardrobes - Fully Fitted Kitchen - Garden view - Gated community - Glass Doors - Inside Golf Resort - Jacuzzi - Living room - Mountain view - Panoramic view - Pool - Private Garage - Private garden - Private terrace - Sea view - Solarium - South-west orientation - Storage Room - Transport near - Uncovered terrace -