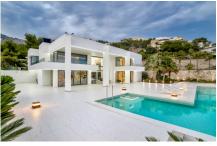

## **ALICANTE - ALTEA**

NIEUWBOUW - VILLA Ref. BS-ES-CAL-017732

8.500.000€

7 SLAAPKAMERS

10 BADKAMERS

1 600M2

4 000142

10 parking spaces - 300 m² terrace - Air conditioning - Alarm - Amenities near - Barbeque - Basement - Beachside - Cinema room - Close to sea / beach - Country view - Covered terrace - Dining room - Dolby Stereo Surround system - Double glazing - Electric Blinds - Fireplace - Fitted wardrobes - Fully Fitted Kitchen - Fully Furnished - Gated community - Guest room - Guest toilet - Gym - Home automation system - Indoor pool - Internet - Wi-Fi - Jacuzzi - Kitchen equipped - Laundry Room - Lift - Living room - Mountain view - Panoramic view - Private Garage - Private garden - Private Pool - Private terrace - Sea view - Security entrance - Security service 24h - Separate apartment - Solarium - South-west orientation - Storage Room - Study room - Tennis / paddle court - Uncovered terrace - Underfloor heating (throughout) - Utility Room -