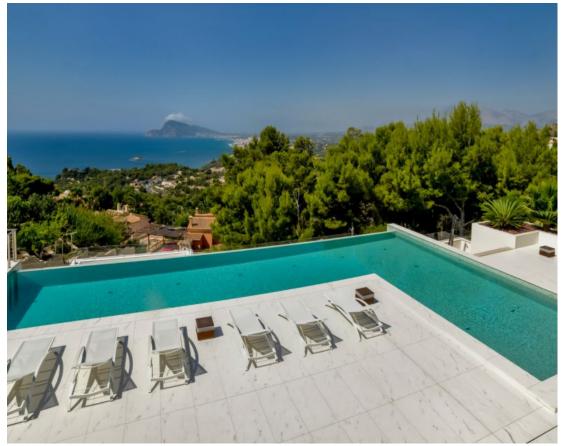

## **ALICANTE - ALTEA**

NIEUWBOUW - VILLA Ref. BS-ES-CAL-017732

8.500.000€

7 SLAAPKAMERS

10 BADKAMERS

1 600M2

4 000142

10 parking spaces - 300 m² terrace - Air conditioning - Alarm - Amenities near - Barbeque - Basement - Beachside - Cinema room - Close to sea / beach - Country view - Covered terrace - Dining room - Dolby Stereo Surround system - Double glazing - Electric Blinds - Fireplace - Fitted wardrobes - Fully Fitted Kitchen - Fully Furnished - Gated community - Guest room - Guest toilet - Gym - Home automation system - Indoor pool - Internet - Wi-Fi - Jacuzzi - Kitchen equipped - Laundry Room - Lift - Living room - Mountain view - Panoramic view - Private Garage - Private garden - Private Pool - Private terrace - Sea view - Security entrance - Security service 24h - Separate apartment - Solarium - South-west orientation - Storage Room - Study room - Tennis / paddle court - Uncovered terrace - Underfloor heating (throughout) - Utility Room -