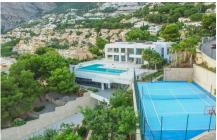

## **ALICANTE - ALTEA**

NIEUWBOUW - VILLA Ref. BS-ES-CAL-017732

8.500.000€

7 SLAAPKAMERS

10 BADKAMERS

1 600M2

4 000142

10 parking spaces - 300 m² terrace - Air conditioning - Alarm - Amenities near - Barbeque - Basement - Beachside - Cinema room - Close to sea / beach - Country view - Covered terrace - Dining room - Dolby Stereo Surround system - Double glazing - Electric Blinds - Fireplace - Fitted wardrobes - Fully Fitted Kitchen - Fully Furnished - Gated community - Guest room - Guest toilet - Gym - Home automation system - Indoor pool - Internet - Wi-Fi - Jacuzzi - Kitchen equipped - Laundry Room - Lift - Living room - Mountain view - Panoramic view - Private Garage - Private garden - Private Pool - Private terrace - Sea view - Security entrance - Security service 24h - Separate apartment - Solarium - South-west orientation - Storage Room - Study room - Tennis / paddle court - Uncovered terrace - Underfloor heating (throughout) - Utility Room -