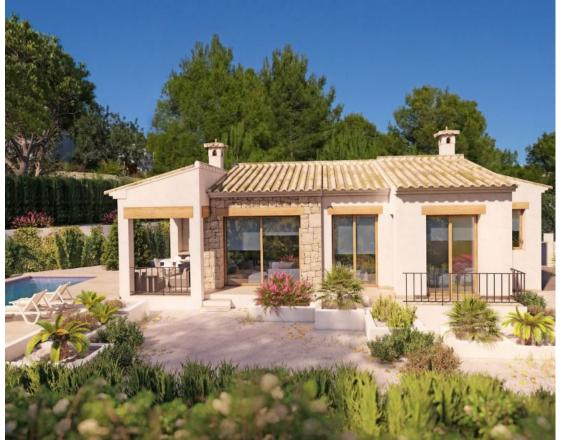

## **ALICANTE - BENISSA**

NEW BUILD - VILLA
Ref. BS-ES-MOR-018241

785,000€

3 BEDROOMS 2 BATHROOMS

3M2

1/2

2 parking spaces - 60 m² terrace - Air conditioning - Armored door - Barbeque - Brand new - Carport garage - Close to sea / beach - Close to shops - Close to town - Country view - Covered terrace - Double glazing - Fitted wardrobes - Fully Fitted Kitchen - Garden view - Glass Doors - Kitchen equipped - Kitchenette - Laundry Room - Mountain view - Pool view - Private garden - Private Pool - Private terrace - South orientation - Transport near - Uncovered terrace - Underfloor heating (throughout) -