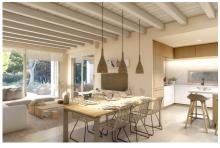

## **ALICANTE - BENISSA**

NEW BUILD - VILLA
Ref. BS-ES-MOR-018241

785,000€

3 BEDROOMS 2 BATHROOMS

3M2

1/2

2 parking spaces - 60 m² terrace - Air conditioning - Armored door - Barbeque - Brand new - Carport garage - Close to sea / beach - Close to shops - Close to town - Country view - Covered terrace - Double glazing - Fitted wardrobes - Fully Fitted Kitchen - Garden view - Glass Doors - Kitchen equipped - Kitchenette - Laundry Room - Mountain view - Pool view - Private garden - Private Pool - Private terrace - South orientation - Transport near - Uncovered terrace - Underfloor heating (throughout) -