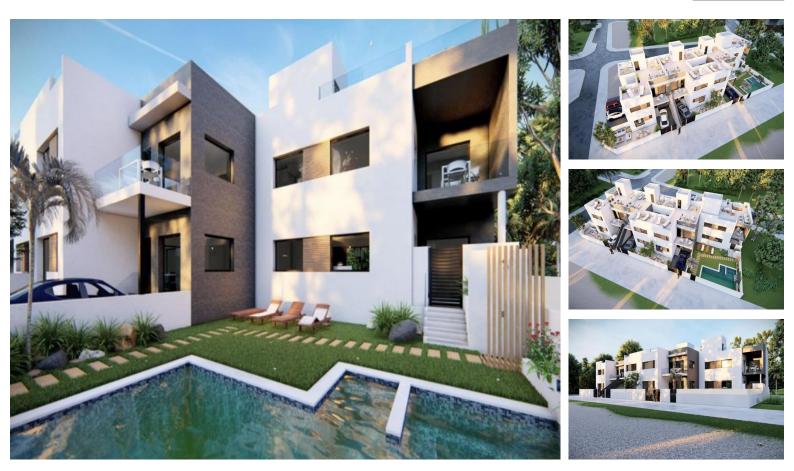

ALICANTE - PILAR DE LA HORADADA NEW BUILD - APARTMENT Ref. JMP-PCO7HOUSE

- Air conditioning - Air Conditioning Central System - Air Conditioning Hot and Cold - Bars And Restaurants - Blinds - Close to golf resort - Close to shops, restaurants, ... - Close to sports facilities - Close To Town And Amenities - Communal pool - Covered Seating Area -Covered Seating Area - Covered terrace - Covered terrace - Double glazing - Fitted wardrobes - Landscaped Communal Gardens - Landscaped Communal Gardens - Large Terrace - Low Maintenance - Outdoor shower - Walk-in Shower - Walking distance to shops, restaurants, ... -