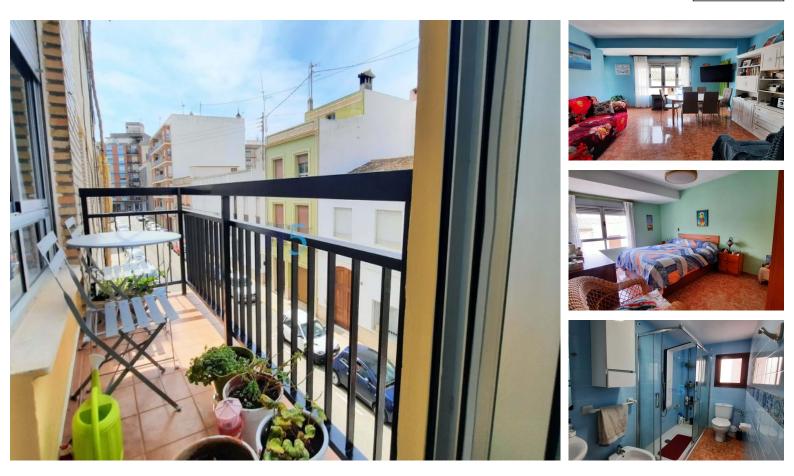

info@5real-estate.com (+34) 965 99 90 59

VALENCIA - OLIVA TE KOOP - APPARTEMENT Ref. 5RE-P5765

2 BADKAMERS

Accessabilityproximity: Airport 1 hour - Accessabilityproximity: Beach at 30 min Accessabilityproximity: Bus - Accessabilityproximity: City nearby - Accessabilityproximity:
Commercial areas - Accessabilityproximity: Restaurants - Balcony - Ceiling fans - Central location - Communal Solarium - Community Fees (Annual): 360 - Fully Fitted Kitchen Furniture Negotiable - Lift - Local Tax (Annual): 200 - Oven - Private condominium Proximity: City - Proximity: Pharmacy - Proximity: Playground - Proximity: Public
Transport - Proximity: Restaurants - Proximity: Schools - Proximity: Shopping - Separate
Kitchen - Solar orientation: South - Storage / utility room - Street Parking - Views: City