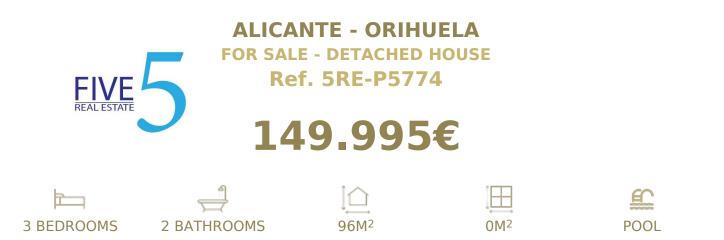

info@5real-estate.com (+34) 965 99 90 59

Accessabilityproximity: Airport 30m - Accessabilityproximity: Beach at 5m Accessabilityproximity: Commercial areas - Accessabilityproximity: Golf course 1km Accessabilityproximity: Restaurants - Accessabilityproximity: Touristic areas - Air
conditioning - Balcony - Communal pool - Community Fees (Annual): 275 - Fitted
wardrobes - Fully Fitted Kitchen - Furnished - Garden - Gated Driveway - Landscaped
gardens - Local Tax (Annual): 293 - Oven - Pool shower - Private parking - Private
Solarium - Proximity: Beach - Proximity: Golf course - Proximity: Open field - Proximity:
Pharmacy - Proximity: Playground - Proximity: Restaurants - Proximity: Schools Proximity: Shopping - Rental licence - Separate Kitchen - Solar orientation: South Storage / utility room - Terrace - Views: Countryside views - Views: Lake view - Views: