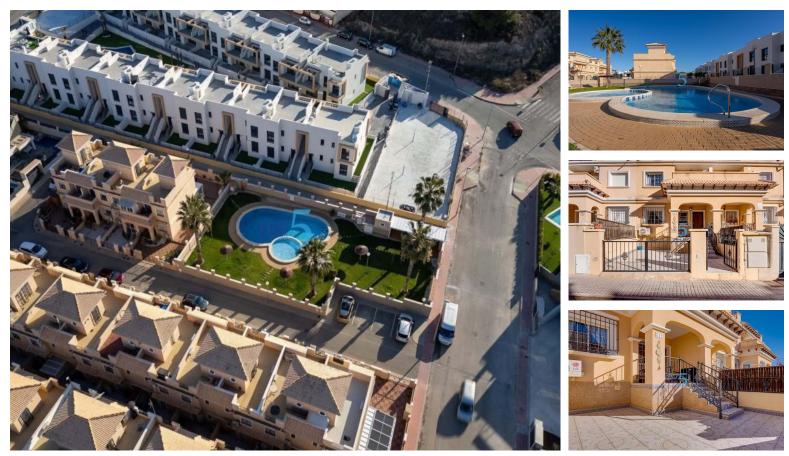

info@5real-estate.com (+34) 965 99 90 59

Accessabilityproximity: Airport 30m - Accessabilityproximity: Beach at 5m Accessabilityproximity: Commercial areas - Accessabilityproximity: Golf course 1km Accessabilityproximity: Restaurants - Accessabilityproximity: Touristic areas - Air
conditioning - Balcony - Communal pool - Community Fees (Annual): 275 - Fitted
wardrobes - Fully Fitted Kitchen - Furnished - Garden - Gated Driveway - Landscaped
gardens - Local Tax (Annual): 293 - Oven - Pool shower - Private parking - Private
Solarium - Proximity: Beach - Proximity: Golf course - Proximity: Open field - Proximity:
Pharmacy - Proximity: Playground - Proximity: Restaurants - Proximity: Schools Proximity: Shopping - Rental licence - Separate Kitchen - Solar orientation: South Storage / utility room - Terrace - Views: Countryside views - Views: Lake view - Views: