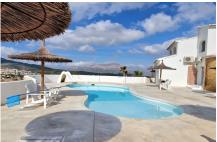

## **ALICANTE - BENITACHELL**

FOR SALE - COUNTRY HOUSE | FINCA Ref. BS-ES-MOR-018554

1.290.000€

5 BATHROOMS

150 m² terrace - 8 parking spaces - Air conditioning - Alarm - Amenities near - Armored door - Automatic irrigation system - Balcony - Barbeque - Close to golf - Close to schools - Close to shops - Close to town - Country view - Covered terrace - Dining room - Double glazing - Fireplace - Fitted wardrobes - Fully Fitted Kitchen - Glass Doors - Guest room - Guest toilet - Internet - Fibre optic - Kitchen equipped - Kitchenette - Laundry Room - Living room - Mountain view - Office room - Open Plan Kitchen - Panoramic view - Private Garage - Private garden - Private Pool - Private terrace - Recently Renovated / Refurbished - Solar Panels - Solarium - South orientation - Storage Room - Uncovered terrace - Utility Room -