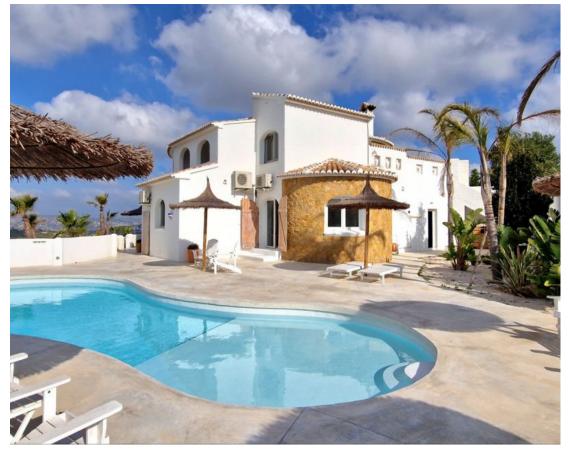

## **ALICANTE - BENITACHELL**

FOR SALE - COUNTRY HOUSE | FINCA Ref. BS-ES-MOR-018554

1.290.000€

5 BATHROOMS

150 m² terrace - 8 parking spaces - Air conditioning - Alarm - Amenities near - Armored door - Automatic irrigation system - Balcony - Barbeque - Close to golf - Close to schools - Close to shops - Close to town - Country view - Covered terrace - Dining room - Double glazing - Fireplace - Fitted wardrobes - Fully Fitted Kitchen - Glass Doors - Guest room - Guest toilet - Internet - Fibre optic - Kitchen equipped - Kitchenette - Laundry Room - Living room - Mountain view - Office room - Open Plan Kitchen - Panoramic view - Private Garage - Private garden - Private Pool - Private terrace - Recently Renovated / Refurbished - Solar Panels - Solarium - South orientation - Storage Room - Uncovered terrace - Utility Room -