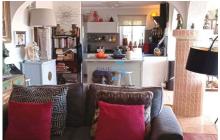

## **ALICANTE - LA NUCIA**

TE KOOP - HERENHUIS Ref. 5RE-P5798

237.500€

- Accessabilityproximity: Airport 1 hour - Accessabilityproximity: Beach at 30 min - Accessabilityproximity: Restaurants - Air conditioning - Bathrooms (en-suite): 1 - Dining room - Double glazing - Exterior garden - Fireplace - Fitted wardrobes - Frontline property - Fully Fitted Kitchen - Furniture Negotiable - Local Tax (Annual): 275 - Open Plan Kitchen - Oven - Proximity: City - Proximity: Mountain - Roof terrace - Solar orientation: South - Storage / utility room - Street Parking - Terrace - Views: Countryside views - Views: Garden view - Views: Mountain views - Views: Sea views - Views: Urbanization view - Washing machine - WIFI available -