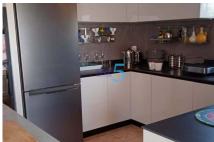

## **ALICANTE - LA NUCIA**

TE KOOP - HERENHUIS Ref. 5RE-P5798

237.500€

- Accessabilityproximity: Airport 1 hour - Accessabilityproximity: Beach at 30 min - Accessabilityproximity: Restaurants - Air conditioning - Bathrooms (en-suite): 1 - Dining room - Double glazing - Exterior garden - Fireplace - Fitted wardrobes - Frontline property - Fully Fitted Kitchen - Furniture Negotiable - Local Tax (Annual): 275 - Open Plan Kitchen - Oven - Proximity: City - Proximity: Mountain - Roof terrace - Solar orientation: South - Storage / utility room - Street Parking - Terrace - Views: Countryside views - Views: Garden view - Views: Mountain views - Views: Sea views - Views: Urbanization view - Washing machine - WIFI available -