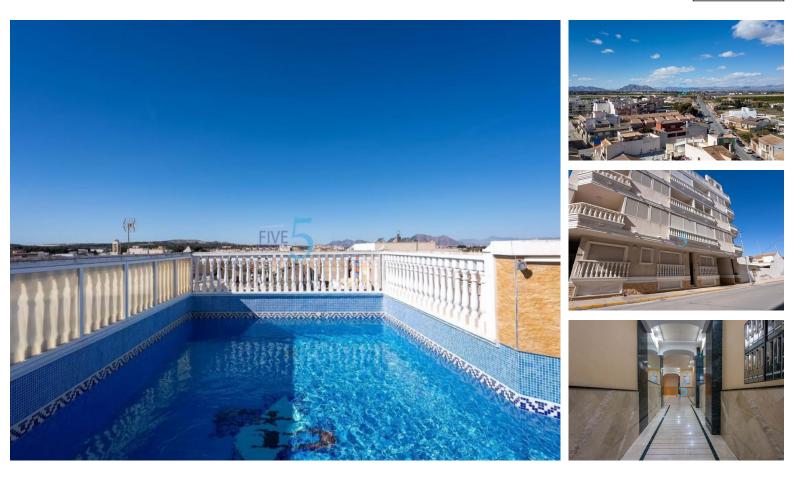

info@5real-estate.com (+34) 965 99 90 59

 Accessabilityproximity: Airport 30m - Accessabilityproximity: Golf course 5km -Accessabilityproximity: Restaurants - Accessabilityproximity: Touristic areas - Air conditioning - Barbecue - Built year: 2006 - Communal pool - Communal Solarium Community Fees (Annual): 600 - Floor level: First floor - Fully Fitted Kitchen - Furnished -Lift - Orientation: Exterior - Oven - Proximity: Golf course - Proximity: Open field -Proximity: Pharmacy - Proximity: Public Transport - Proximity: Restaurants - Proximity: Shopping - Separate Kitchen - Solar orientation: East - Storage / utility room - Street Parking - Terrace - Views: Countryside views - Views: Mountain views - Views: Village view - Washing machine - WIFI available -