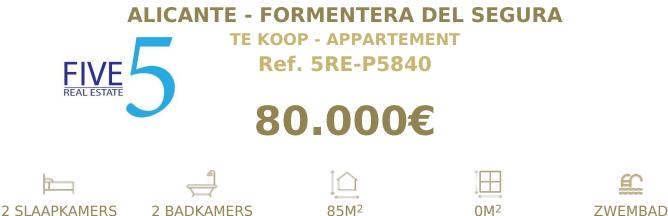

info@5real-estate.com (+34) 965 99 90 59

 Accessabilityproximity: Airport 30m - Accessabilityproximity: Golf course 5km -Accessabilityproximity: Restaurants - Accessabilityproximity: Touristic areas - Air conditioning - Barbecue - Built year: 2006 - Communal pool - Communal Solarium Community Fees (Annual): 600 - Floor level: First floor - Fully Fitted Kitchen - Furnished -Lift - Orientation: Exterior - Oven - Proximity: Golf course - Proximity: Open field -Proximity: Pharmacy - Proximity: Public Transport - Proximity: Restaurants - Proximity: Shopping - Separate Kitchen - Solar orientation: East - Storage / utility room - Street Parking - Terrace - Views: Countryside views - Views: Mountain views - Views: Village view - Washing machine - WIFI available -