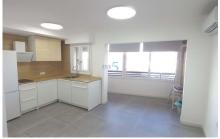

## **ALICANTE - TORREVIEJA**

TE KOOP - APPARTEMENT Ref. 5RE-P5852

87.500€

- - - Accessabilityproximity: Airport 30m - Accessabilityproximity: Bus - Accessabilityproximity: Bus station - Accessabilityproximity: Cinema - Accessabilityproximity: City nearby - Accessabilityproximity: Commercial areas - Accessabilityproximity: Marina - Accessabilityproximity: Restaurants - Accessabilityproximity: Theather - Accessabilityproximity: Touristic areas - Air conditioning - Central location - Communal pool - Community Fees (Annual): 300 - Floor level: Ground floor - Kitchenette - Lift - Local Tax (Annual): 120 - Proximity: Beach - Proximity: City - Proximity: Hospital - Proximity: Pharmacy - Proximity: Playground - Proximity: Public Transport - Proximity: Restaurants - Proximity: Schools - Proximity: Shopping - Solar orientation: West - Street Parking - Unfurnished - Views: City view - Views: Urbanization view - Views: Village view - Washing machine -