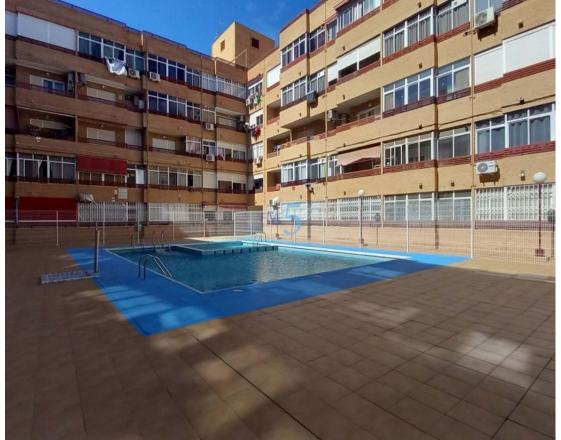

## **ALICANTE - TORREVIEJA**

TE KOOP - APPARTEMENT Ref. 5RE-P5852

87.500€

- - - Accessabilityproximity: Airport 30m - Accessabilityproximity: Bus - Accessabilityproximity: Bus station - Accessabilityproximity: Cinema - Accessabilityproximity: City nearby - Accessabilityproximity: Commercial areas - Accessabilityproximity: Marina - Accessabilityproximity: Restaurants - Accessabilityproximity: Theather - Accessabilityproximity: Touristic areas - Air conditioning - Central location - Communal pool - Community Fees (Annual): 300 - Floor level: Ground floor - Kitchenette - Lift - Local Tax (Annual): 120 - Proximity: Beach - Proximity: City - Proximity: Hospital - Proximity: Pharmacy - Proximity: Playground - Proximity: Public Transport - Proximity: Restaurants - Proximity: Schools - Proximity: Shopping - Solar orientation: West - Street Parking - Unfurnished - Views: City view - Views: Urbanization view - Views: Village view - Washing machine -