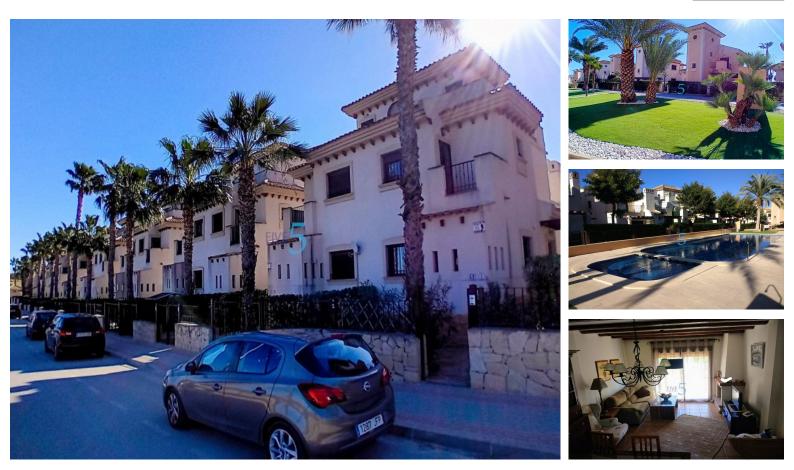

info@5real-estate.com (+34) 965 99 90 59

- Accessabilityproximity: Airport 30m - Accessabilityproximity: Beach at 30 min -Accessabilityproximity: Golf course 1km - Accessabilityproximity: Restaurants - Air conditioning - Balcony - Ceiling fans - Children's pool - Communal pool - Community Fees (Annual): 1200 - Drive way - Electric heating - Fireplace - Fitted wardrobes - Fully Fitted Kitchen - Furniture Negotiable - Garden - Garden - Heating - Local Tax (Annual): 260 -Oven - Pool shower - Private Driveway - Private parking - Private Solarium - Proximity: Golf course - Proximity: Pharmacy - Proximity: Playground - Proximity: Restaurants -Quiet Location - Roof terrace - Separate Kitchen - Solar orientation: South - Storage / utility room - Stove - Views: Countryside views - Views: Golf views - Washing machine -WC for visitors - WIFI available -