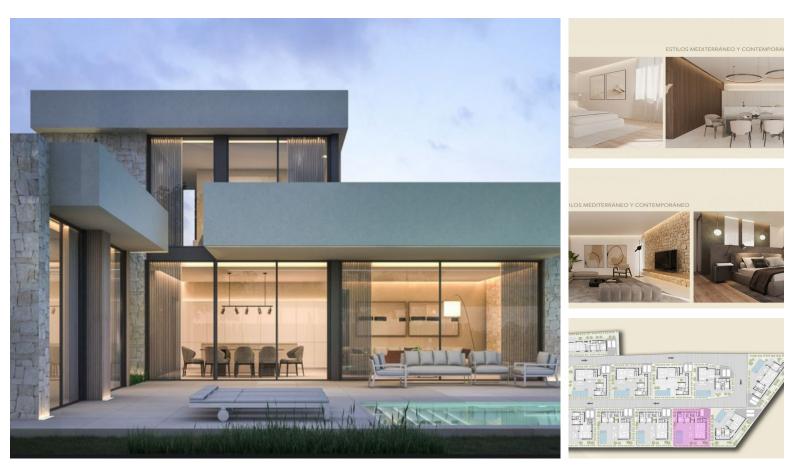

contact@blue-square.com (+34) 965 02 09 33

 103 m<sup>2</sup> terrace - 2 parking spaces - Air conditioning - Amenities near - Balcony - Brand new - Carport garage - Close to children playground - Close to port - Close to schools -Close to sea / beach - Close to shops - Close to town - Covered terrace - Dining room -Excellent condition - Fitted wardrobes - Gated community - Glass Doors - Internet - Wi-Fi -Laundry Room - Living room - Mountain view - Open Plan Kitchen - Pool view - Private garden - Private Pool - Private terrace - Saltwater swimming pool - Security entrance -Solar Panels - South-east orientation - Uncovered terrace - Utility Room - Video entrance -