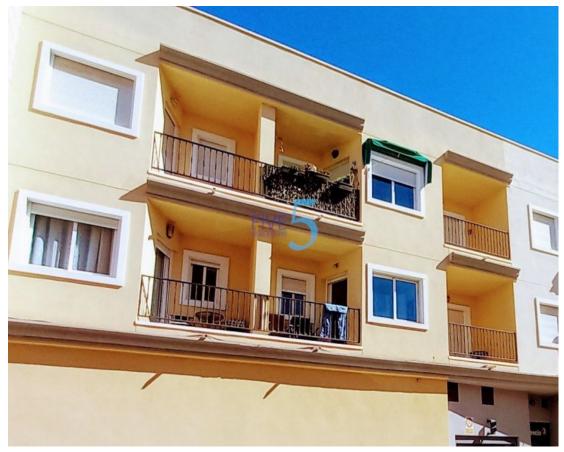

## **ALICANTE - BENIJOFAR**

TE KOOP - APPARTEMENT Ref. 5RE-P5990

99.950€

Accessabilityproximity: Airport 30m - Accessabilityproximity: Bicycle path - Accessabilityproximity: Bus - Accessabilityproximity: Commercial areas - Accessabilityproximity: Restaurants - Air conditioning - Ceiling fans - Community Fees (Annual): 250 - Fitted wardrobes - Fully Fitted Kitchen - Furniture Negotiable - Lift - Local Tax (Annual): 280 - Oven - Proximity: Golf course - Proximity: Pharmacy - Proximity: Playground - Proximity: Public Transport - Proximity: Restaurants - Proximity: Shopping - Separate Kitchen - Solar heating - Solar orientation: West - Storage / utility room - Stove - Street Parking - Terrace - Views: Countryside views - Views: Mountain views - Views: Village view - Washing machine - WIFI available -