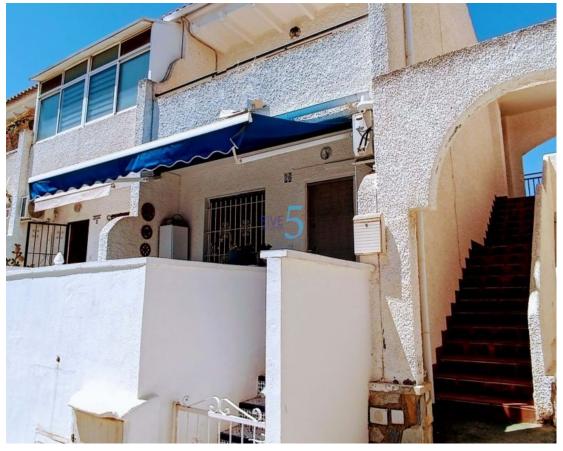

## **ALICANTE - ORIHUELA**

75.000€

- Accessabilityproximity: Airport 1 hour - Accessabilityproximity: Bus - Accessabilityproximity: Commercial areas - Accessabilityproximity: Golf course 5km - Accessabilityproximity: Restaurants - Balcony - Children's pool - Communal pool - Fully Fitted Kitchen - Local Tax (Annual): 130 - Open Plan Kitchen - Oven - Part furnished - Pool shower - Proximity: Beach - Proximity: Hospital - Proximity: Pharmacy - Proximity: Playground - Proximity: Public Transport - Proximity: Restaurants - Proximity: Schools - Proximity: Shopping - Quiet Location - Solar orientation: East - Solar orientation: South - Stove - Street Parking - Views: Garden view - Views: Pool view - Views: Sea views - WIFI available -