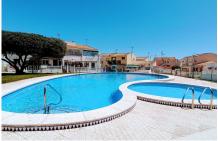

## **ALICANTE - ORIHUELA**

75.000€

- Accessabilityproximity: Airport 1 hour - Accessabilityproximity: Bus - Accessabilityproximity: Commercial areas - Accessabilityproximity: Golf course 5km - Accessabilityproximity: Restaurants - Balcony - Children's pool - Communal pool - Fully Fitted Kitchen - Local Tax (Annual): 130 - Open Plan Kitchen - Oven - Part furnished - Pool shower - Proximity: Beach - Proximity: Hospital - Proximity: Pharmacy - Proximity: Playground - Proximity: Public Transport - Proximity: Restaurants - Proximity: Schools - Proximity: Shopping - Quiet Location - Solar orientation: East - Solar orientation: South - Stove - Street Parking - Views: Garden view - Views: Pool view - Views: Sea views - WIFI available -